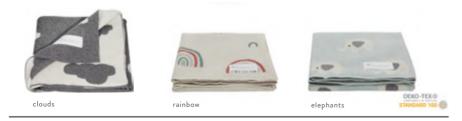

PLACEMAT X THE MOUSE AND THE ELEPHANT 49 X 27 X 0.3 CM; MADE OF NON-SLIP SILICONE 14.99 EUR

SILICONE BIB 23 X 5 X 25 CM 12.99 EUR

PLACEMAT RAINBOW 47 X 26 X 0.3 CM; SILICONE 12.99 EUR

PLACEMAT CLOUD 49 X 27 X 0.3 CM; SILICONE 13.99 EUR

PLACEMAT BEAR 48 X 25 X 0.3 CM; SILICONE 58 12.99 EUR

PLACEMAT CLOUD CONFETTI 49 X 27 X 0.3 CM; SILICONE 14.99 EUR

PLATE 20 CM DIAMETER; WITH SUCTION PAD 19.99 EUR

**PLATE ANGULAR** 25 X 16 X 3.5 CM, WITH SUCTION PAD 19.99 EUR

RAINBOW WARDROBE 48 X 26 X 7 CM 24.99 EUR

PILLOWCASE RAINBOW 45 X 45 CM; PILLOW NOT INCLUDED 19.99 EUR

PILLOWCASE ELEPHANT 40 X 40 CM; PILLOW NOT INCLUDED 19.99 EUR

**RAINBOW PILLOW** 40 X 30 X 11 CM; 100% COTTON 29.99 EUR