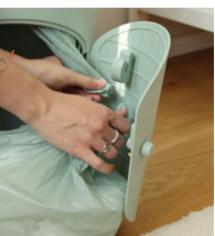

#### ODOR-PROOF

Odor trap by double flap and by cutting the closed tubular film from the bottom.

#### **EASY TO HANDLE**

Lid can be opened and closed with one hand opened and closed, so that the child can be held safely with the other hand.