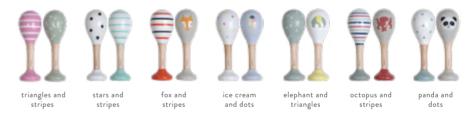

# **TOYS**

Let's play! Stacking, digging, hopping around or making music -Kindsgut products bring out the creative side of our little ones, whilst at the same time stimulating their social and motor skills in a playful way.

For each wooden toy sold through our website, we plant a tree in cooperation with trees.org.

STACKING TOWER ROCKET 19.99 EUR MUSICAL INSTRUMENTS STRIPES 39.99 EUR

MEMO GAME TO GROW WITH YOU 15.99 EUR

I HAVE NEVER TRIED THAT BEFORE.
SO I THINK I SHOULD DEFINITELY BE ABLE
TO DO THAT!