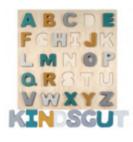

ABC-PUZZLE 30 X 30 X 2 CM 19.99 EUR

LUFTHANSA LAYER PUZZLE AIRPLANE 14 X 11 X 2 CM; 6 PIECES 13.99 EUR

safari

dinos

PLUG-IN PUZZLE 30 X 21 X 2 CM 14.99 EUR