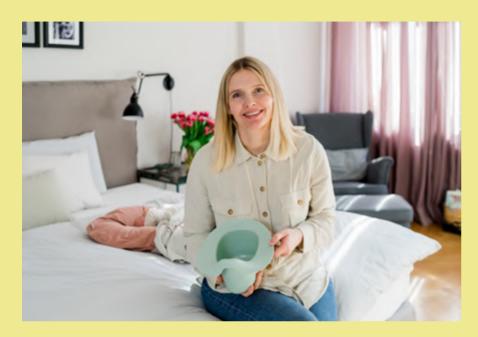

## KINDSGUT X MIDWIFE SISSI RASCHE THE NEW KINDSGUT HOLDING POTTY

#### PRACTICAL, ENVIRONMENTALLY FRIENDLY & EASIER THAN EXPECTED: ELIMINATION COMMUNICATION

Together with Berlin midwife and mother of four Sissi Rasche, we are proud to present the new Kindsgut holding pot for elimination communication. No longer a niche topic, the advantages for baby and the environment speak for themselves and the integration into everyday life is less complicated than expected. The holding pot is available in two colors.

**BABY'S HOLDING POT** 22 X 14 X 23 CM; PEE WALL & WIDE BRIM

#### WHAT IS ELIMINATION COMMUNICATION?

Holding a baby and practicing elimination communication means holding it without a diaper so that it can comfortably go potty. Stool and urine do not go into the diaper, but into a bowl, the toilet or a specific holding pot. The majority of parents use hold-offs as a supplement to diapers, especially during the day and at home. The best choice is a potty that ergonomically fits the shape of the baby's bottom, is easy for adults to hold and is easy to clean. The Kindsgut potty convinces with its rounded shape, an elevation in the front area (which is especially essential for boys) as well as safe stand and hold.