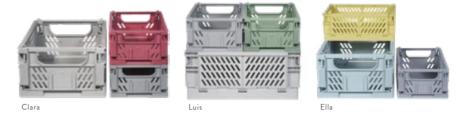

FITTED SHEET MUSTARD, DUSTY PINK, PISTACHIO AVAILABLE IN TWO SIZES: 120 X 60 CM & 140 X 70; OEKOTEX-CERTIFIED 39.99 EUR

**CHILDREN'S BLANKET** 100 X 80 CM X 0.3 CM; 100% COTTON 68 27.99 EUR

**FOLDABLE BOX SET** 2X SMALL, 1X LARGE; STACKABLE 17.99 EUR