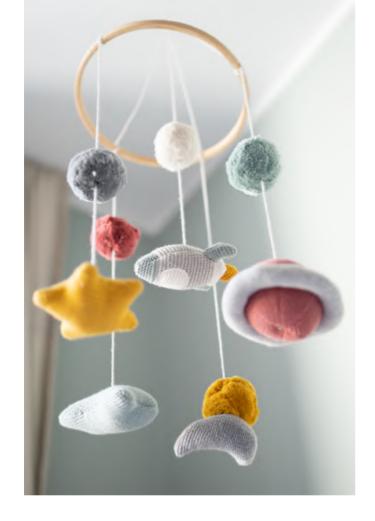

PENNANT CHAIN 14.99 EUR
PLAYING BASKET POMPON 49.99 EUR
BED LINEN PISTACHIO 39.99 EUR
COLLAPSIBLE BOX SET 17.99 EUR

MOBILE SPACE 30 X 70 X 30 CM; OEKTOTEX-CERTIFIED 66 39.99 EUR

MOBILE NIGHTSKY 30 X 70 X 30 CM; OEKTOTEX-CERTIFIED 29.99 EUR