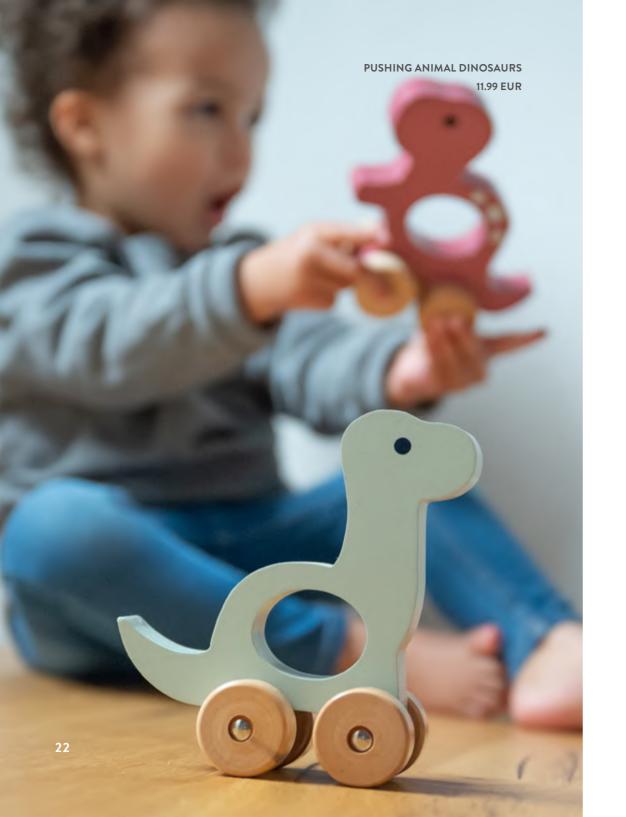

CUDDLY TOY TURTLE 56 X 14 X 50 CM 39.99 EUR

CUDDLY TOY WHALE 32 X 20 X 46 CM 39.99 EUR

CUDDLY TOY CHAMELEON 37.5 X 23 X 9 CM 39.99 EUR

20

WOODEN RAINBOW 18 X 9 X 3 CM 17.99 EUR

PUSHING ANIMAL DINOSAURS 15.5 X 13.5 X 5 CM 17.99 EUR