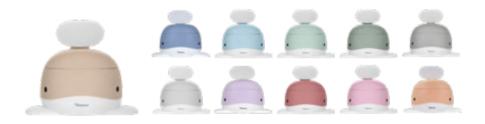

# OUR ALLTIME FAVOURITES: KINDSGUT POTTY & TOILET SEAT WHALE

POTTY SAND 37.99 EUR
POTTY DUSTY PINK 37.99 EUR

For each sold potty, toilet seat and diaper bin, we donate to the internationally renowned organisation whales.org. This way, we contribute to the protection of the world's largest mammals and of our oceans.

## THE KINDSGUT DIAPER BIN

Our diaper bin in cute whale design and with many thoughtful features follows the bestsellers potty and toilet seat and makes our "whale family" complete.

TOILET SEAT WHALE

40 X 22 X 38 CM; WITH SPLASH GUARD AND RUBBER UNDERSIDE

34.99 EUR

POTTY
34 X 32 X 28 CM; NON-SLIP & WITH A REMOVABLE BOWL
37.99 EUR

DIAPER BIN WHALE

37 X 39 X 68 CM; STAND AND NON-SLIP & SECURE TRAP