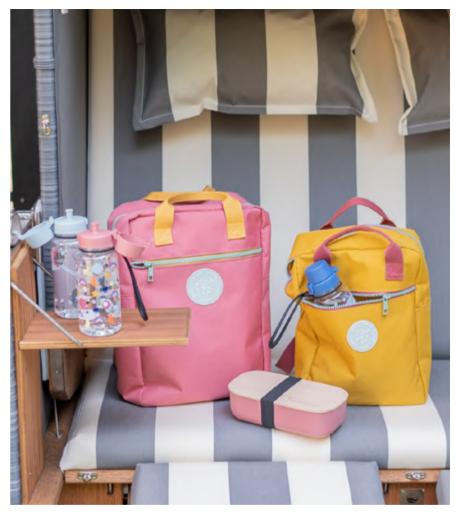

DRINKING BOTTLE 6,5 X 17 / 21 X 6,5 CM, TRITAN INCL. TWO LIDS 19.99 EUR

KIDS BACKPACK MINI 24 X 32 X 12 CM 49.99 EUR

KIDS BACKPACK MAXI 28 X 38 X 12 CM 69.99 EUR