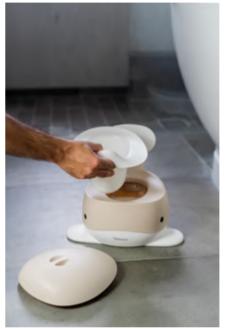

## THE KINDSGUT DIAPER BIN

Our diaper bin in cute whale design and with many thoughtful features follows the bestsellers potty and toilet seat and makes our "whale family" complete.

## TUBULAR FILM CHANGE

Simple turning mechanism of the head for inserting the tubular film.

## EASY CUTTING TO SIZE

Tubular film can be ideally divided by integrated cutter.