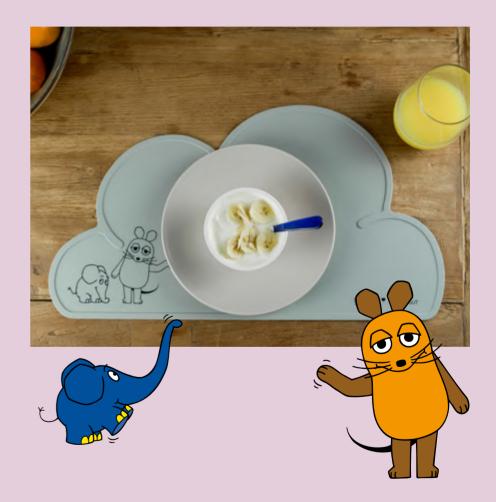

PLACEMAT X THE MOUSE AND THE ELEPHANT 49 X 27 X 0.3 CM; MADE OF NON-SLIP SILICONE 14.99 EUR

SILICONE BIB 23 X 5 X 25 CM 12.99 EUR

PLACEMAT RAINBOW 47 X 26 X 0.3 CM; SILICONE 12.99 EUR

PLACEMAT CLOUD 49 X 27 X 0.3 CM; SILICONE 13.99 EUR