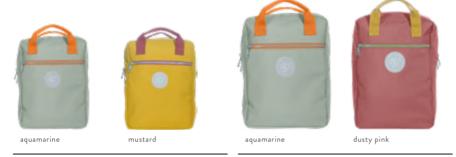

DRINKING BOTTLE 6,5 X 17 / 21 X 6,5 CM, TRITAN INCL. TWO LIDS 19.99 EUR

KIDS BACKPACK MINI 24 X 32 X 12 CM 49.99 EUR

KIDS BACKPACK MAXI 28 X 38 X 12 CM 69.99 EUR