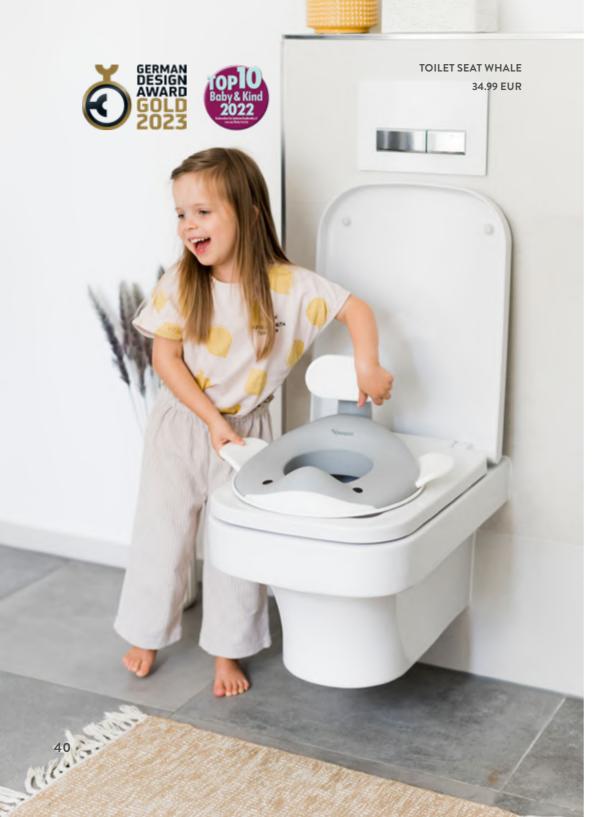

# OUR ALLTIME FAVOURITES: KINDSGUT POTTY & TOILET SEAT WHALE

POTTY SAND 37.99 EUR
POTTY DUSTY PINK 37.99 EUR

For each sold potty, toilet seat and diaper bin, we donate to the internationally renowned organisation whales.org. This way, we contribute to the protection of the world's largest mammals and of our oceans.

We are also very proud to announce that our best selling products have been awarded with the German Design Award and the TOP10 Baby & Kind Award as some of the most innovative products for children.

TOILET SEAT WHALE

40 X 22 X 38 CM; WITH SPLASH GUARD AND RUBBER UNDERSIDE

34.99 EUR

POTTY
34 X 32 X 28 CM; NON-SLIP & WITH A REMOVABLE BOWL
37.99 EUR

DIAPER BIN WHALE

37 X 39 X 68 CM; STAND AND NON-SLIP & SECURE TRAP