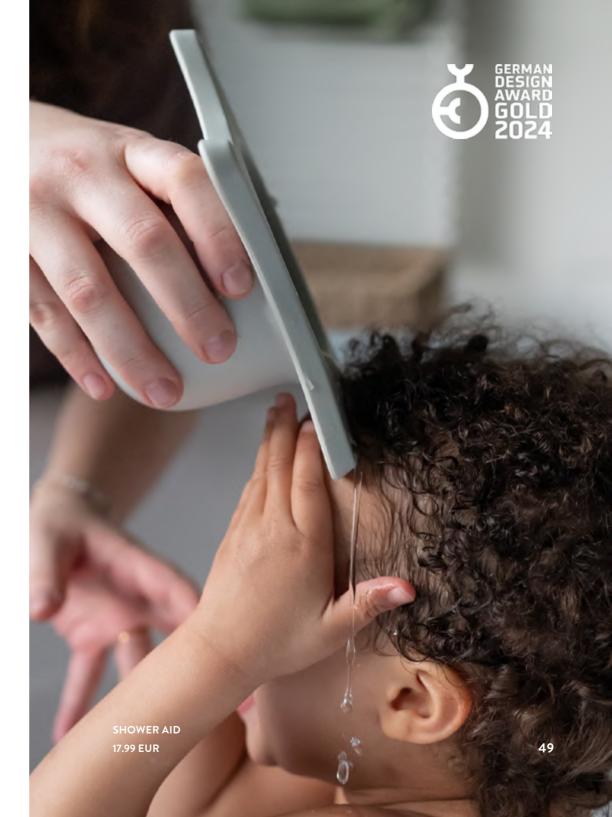

99.99 EUR

SHOWER AID 17.99 EUR (TOP LEFT)
HOODED TOWEL DINO 75X75 & 100X100 FROM 29.99 EUR (RIGHT)
BATH TOYS 19.99 EUR (BOTTOM LEFT)

SHOWER AID 19.5 X 9 X 18 CM; MADE FROM ENVIRONMENTALLY FRIENDLY SILICONE 17.99 EUR