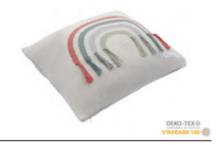

RAINBOW WARDROBE 48 X 26 X 7 CM 24.99 EUR

PILLOWCASE RAINBOW 45 X 45 CM; PILLOW NOT INCLUDED 19.99 EUR

PILLOWCASE ELEPHANT 40 X 40 CM; PILLOW NOT INCLUDED 19.99 EUR

**RAINBOW PILLOW** 40 X 30 X 11 CM; 100% COTTON 29.99 EUR