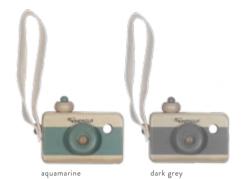

WORKBENCH 30 X 34 X 16 CM 39.99 EUR

LEARNING CLOCK 22,5 X 2,5 X 22,5 CM 19.99 EUR

**CUBE-PUZZLE ANIMALS** 13,2 X 13 X 4 CM 30 17.99 EUR

DOMINO 17 X 9 X 5 CM 17.99 EUR

**WOODEN CAMERA** 27 X 16 X 2 CM 11.99 EUR