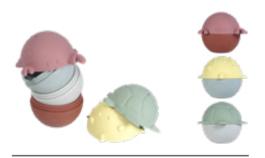

Pippi Longstocking 19

**CUDDLY TOY OCTOPUS & TURTLE 39.99 EUR** 

TO STIMULATE THE IMAGINATION AND MOTOR SKILLS IN AN AGE-APPROPRIATE WAY, IT HELPS WHEN TOYS DO NOT APPEAL TO ALL SENSES SIMULTANIOUSLY.

CUDDLY TOY OCTOPUS 16 X 14 X 34 CM 39.99 EUR

CUDDLY TOY TURTLE 56 X 14 X 50 CM 39.99 EUR

CUDDLY TOY WHALE 32 X 20 X 46 CM 39.99 EUR

CUDDLY TOY CHAMELEON 37.5 X 23 X 9 CM 39.99 EUR

20

WOODEN RAINBOW 18 X 9 X 3 CM 17.99 EUR

PUSHING ANIMAL DINOSAURS 15.5 X 13.5 X 5 CM 17.99 EUR