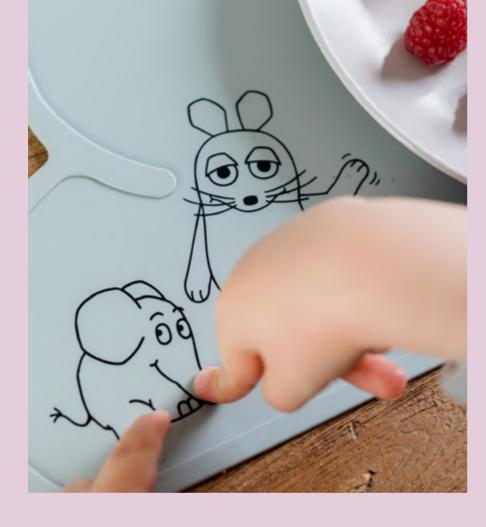

PLACEMAT X THE MOUSE AND THE ELEPHANT 49 X 27 X 0.3 CM; MADE OF NON-SLIP SILICONE 14.99 EUR

SILICONE BIB 23 X 5 X 25 CM 12.99 EUR

PLACEMAT RAINBOW 47 X 26 X 0.3 CM; SILICONE 12.99 EUR

PLACEMAT CLOUD 49 X 27 X 0.3 CM; SILICONE 13.99 EUR