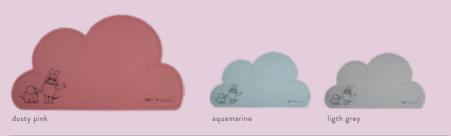

PLACEMAT X THE MOUSE AND THE ELEPHANT 49 X 27 X 0.3 CM; MADE OF NON-SLIP SILICONE 14.99 EUR

SILICONE BIB 23 X 5 X 25 CM 12.99 EUR

PLACEMAT RAINBOW 47 X 26 X 0.3 CM; SILICONE 12.99 EUR

PLACEMAT CLOUD 49 X 27 X 0.3 CM; SILICONE 13.99 EUR