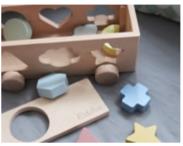

ABC-PUZZLE 30 X 30 X 2 CM 19.99 EUR

LUFTHANSA LAYER PUZZLE AIRPLANE 14 X 11 X 2 CM; 6 PIECES 13.99 EUR

safari

dinos

PLUG-IN PUZZLE 30 X 21 X 2 CM 14.99 EUR