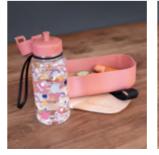

DRINKING BOTTLE 6,5 X 17 / 21 X 6,5 CM, TRITAN INCL. TWO LIDS 19.99 EUR

KIDS BACKPACK MINI 24 X 32 X 12 CM 49.99 EUR

KIDS BACKPACK MAXI 28 X 38 X 12 CM 69.99 EUR