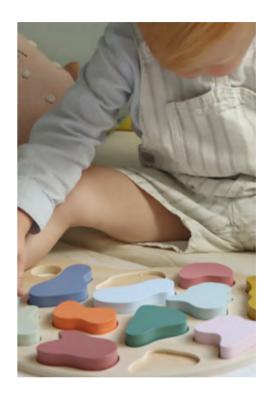

# **TOYS**

Let's play! Stacking, digging, hopping around or making music -Kindsgut products bring out the creative side of our little ones, whilst at the same time stimulating their social and motor skills in a playful way.

ABC-PUZZLE 30 X 30 X 2 CM 19.99 EUR

LUFTHANSA LAYER PUZZLE AIRPLANE 14 X 11 X 2 CM; 6 PIECES 13.99 EUR

safari

dinos

PLUG-IN PUZZLE 30 X 21 X 2 CM 14.99 EUR