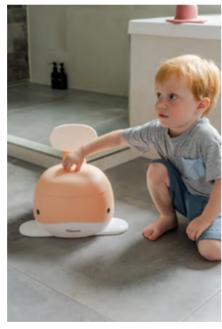

## KINDSGUT X MIDWIFE SISSI RASCHE THE NEW KINDSGUT HOLDING POTTY

#### PRACTICAL, ENVIRONMENTALLY FRIENDLY & EASIER THAN EXPECTED: ELIMINATION COMMUNICATION

Together with Berlin midwife and mother of four Sissi Rasche, we are proud to present the new Kindsgut holding pot for elimination communication. No longer a niche topic, the advantages for baby and the environment speak for themselves and the integration into everyday life is less complicated than expected. The holding pot is available in two colors.

**BABY'S HOLDING POT** 22 X 14 X 23 CM; PEE WALL & WIDE BRIM