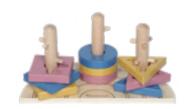

STACKING TOWER ROCKET 8 X 19 X 9 CM 19.99 EUR

STACKING PUZZLE RAINBOW 21,5 X 11,0 X 10,5 CM 19.99 EUR

AT THE END OF THE DAY, YOUR HANDS SHOULD BE DIRTY, YOUR MOUTH SMEARED, YOUR HAIR DISHEVELLED, YOUR LAUGHTER LOUD AND YOUR EYES FULL OF SPARKLES.