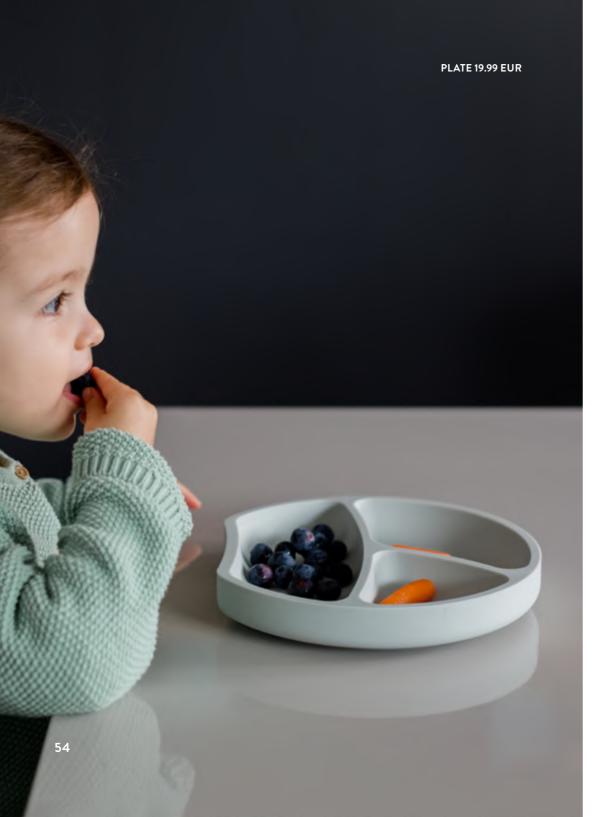

PLACEMAT BEAR 48 X 25 X 0.3 CM; SILICONE 58 12.99 EUR

PLACEMAT CLOUD CONFETTI 49 X 27 X 0.3 CM; SILICONE 14.99 EUR

PLATE 20 CM DIAMETER; WITH SUCTION PAD 19.99 EUR

**PLATE ANGULAR** 25 X 16 X 3.5 CM, WITH SUCTION PAD 19.99 EUR