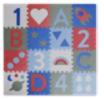

ABC-PUZZLE 30 X 30 X 2 CM 19.99 EUR

LUFTHANSA LAYER PUZZLE AIRPLANE 14 X 11 X 2 CM; 6 PIECES 13.99 EUR

safari

dinos

PLUG-IN PUZZLE 30 X 21 X 2 CM 14.99 EUR