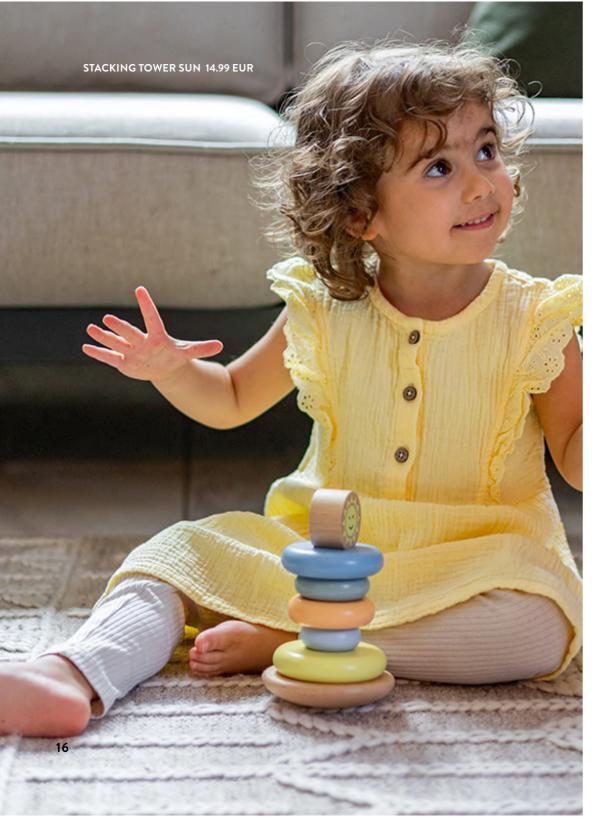

STACKING TOWER BEAR & PANDA 10 X 16 X 10 CM 14.99 EUR

STACKING TOWER SUN, CHRISTMAS TREE, SANTA CLAUS, SNOWMAN 10 X 16 X 10 CM 15.99 EUR

1 € will be donated to klische\*esc for each sold stacking tower rocket.