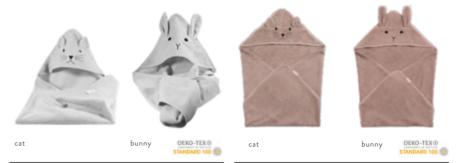

99.99 EUR

SHOWER AID 17.99 EUR (TOP LEFT)
HOODED TOWEL DINO 75X75 & 100X100 FROM 29.99 EUR (RIGHT)
BATH TOYS 19.99 EUR (BOTTOM LEFT)

SHOWER AID 19.5 X 9 X 18 CM; MADE FROM ENVIRONMENTALLY FRIENDLY SILICONE 17.99 EUR

**BATH TOYS OCEAN** 19.5 X 9 X 18 CM; SET OF 3; MADE FROM ENVIRONMENTALLY FRIENDLY SILICONE 19.99 EUR

**WOODEN STEP STOOL** 37 CM HIGH; NON-SLIP 50 59.99 EUR

**HOODED TOWEL GREY** 76 X 76 X 0.5 CM; OEKOTEX-CERTIFIED 27.99 EUR

**HOODED TOWEL ROSE** 76 X 76 X 0.5 CM; OEKOTEX-CERTIFIED 29.99 EUR

**HOODED TOWEL 75X75** OEKOTEX-CERTIFIED 29.99 EUR

**HOODED TOWEL 100X100 OEKOTEX-CERTIFIED** 44.99 EUR