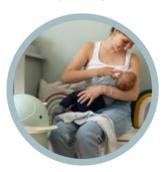

#### PRACTICAL, ENVIRONMENTALLY FRIENDLY & EASIER THAN EXPECTED: ELIMINATION COMMUNICATION

Together with Berlin midwife and mother of four Sissi Rasche, we are proud to present the new Kindsgut holding pot for elimination communication. No longer a niche topic, the advantages for baby and the environment speak for themselves and the integration into everyday life is less complicated than expected. The holding pot is available in two colors.

**BABY'S HOLDING POT** 22 X 14 X 23 CM; PEE WALL & WIDE BRIM

#### WHAT IS ELIMINATION COMMUNICATION?

Holding a baby and practicing elimination communication means holding it without a diaper so that it can comfortably go potty. Stool and urine do not go into the diaper, but into a bowl, the toilet or a specific holding pot. The majority of parents use hold-offs as a supplement to diapers, especially during the day and at home. The best choice is a potty that ergonomically fits the shape of the baby's bottom, is easy for adults to hold and is easy to clean. The Kindsgut potty convinces with its rounded shape, an elevation in the front area (which is especially essential for boys) as well as safe stand and hold.

#### **HOW DOES IT WORK EXACTLY?**

Depending on age and size, there are different techniques to hold the child. It is always important that the baby is well supported and the legs are gently bent. Midwife Sissi Rasche therefore recommends holding close to the body!

Carefully pick up baby without diaper.

Lean baby's back against your stomach, reach around and hold under the back of your knees. Have the holding potty ready and hold it under the bottom.

Gently hold baby by the little legs so that they are slightly above the bottom. It can take a little while until "something comes", you should have a little patience!