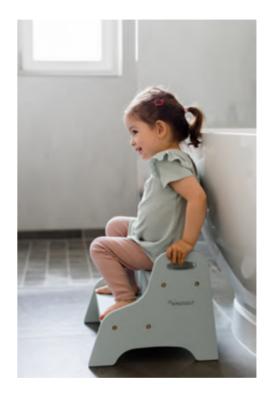

## **BATHROOM**

Cuddling into a comfy bathrobe after bathing time, being able to finally reach the sink in the bathroom all by yourself with help from our wooden step stool, or potty training with our adorable whale potty – Kindsgut products are simply indispensible in any bathroom.

**BATH TOYS OCEAN** 19.5 X 9 X 18 CM; SET OF 3; MADE FROM ENVIRONMENTALLY FRIENDLY SILICONE 19.99 EUR

**WOODEN STEP STOOL** 37 CM HIGH; NON-SLIP 50 59.99 EUR

**HOODED TOWEL GREY** 76 X 76 X 0.5 CM; OEKOTEX-CERTIFIED 27.99 EUR