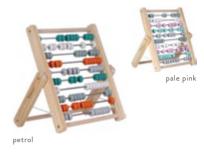

**ABACUS** 27 X 31 X 16 CM 19.99 EUR

RATTLES 4,8 X 14,9 X 4,8 CM 12.99 EUR

**WOODEN TRAIN** 36 X 11 X 6 CM 19.99 EUR

ANIMAL PUZZLE 14 X 11 X 2 CM; 6 PIECES 11.99 EUR

LEARNING GAME NUMBERS 10 X 0.3 X 6 CM; 10 CARDS 14.99 EUR