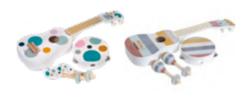

**CASH REGISTER** 18 X 17,5 X 13 CM, 12 PIECES 29.99 EUR

SHOPPING TROLLEY 34 X 31 X 46 CM 49.99 EUR

MUSICAL INSTRUMENTS SET; SET OF 4 39.99 EUR

PAINTING AND CRAFTING UNDERLAY 50 X 33 X 3 CM 32 19.99 EUR

WOODEN STACKING TOWER 13 X 48 X 13 CM 24.99 EUR