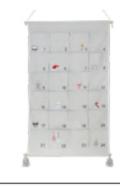

**ADVENT CALENDAR** 120 X 70 CM; 100% COTTON 59.99 EUR

PLAY MAT PUZZLE NORA & ARON 120 X 1,1 X 120 CM 70 29.99 EUR

**PENNANT CHAIN** 60 X 0,5 X 250 CM 14.99 EUR

**ADVENT CALENDAR 59.99 EUR** 

SEE THE WORLD THROUGH THE EYES OF A CHILD AND YOU WILL SEE THAT IT IS FULL OF MIRACLES.