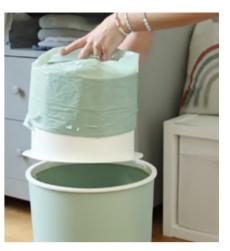

## THE KINDSGUT DIAPER BIN

Our diaper bin in cute whale design and with many thoughtful features follows the bestsellers potty and toilet seat and makes our "whale family" complete.

## TUBULAR FILM CHANGE

Simple turning mechanism of the head for inserting the tubular film.

## NO NEED TO USE TUBULAR FILMS

You can use the biodegradable degradable Kindsgut tubular films OR conventional 35 liter garbage bags can be used.

TUBULAR FILM SET OF 3, BIODEGRADABLE 15.99 EUR

44 15.99 EUR 45