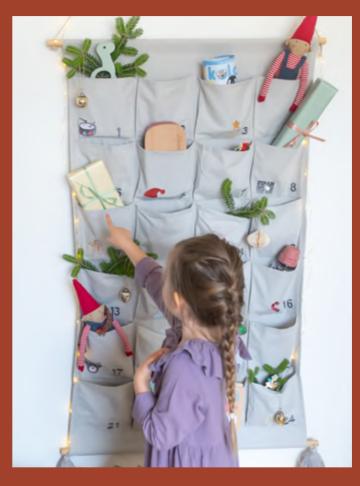

**ADVENT CALENDAR** 120 X 70 CM; 100% COTTON 59.99 EUR

PLAY MAT PUZZLE NORA & ARON 120 X 1,1 X 120 CM 70 29.99 EUR

**PENNANT CHAIN** 60 X 0,5 X 250 CM 14.99 EUR

**ADVENT CALENDAR 59.99 EUR** 

SEE THE WORLD THROUGH THE EYES OF A CHILD AND YOU WILL SEE THAT IT IS FULL OF MIRACLES.