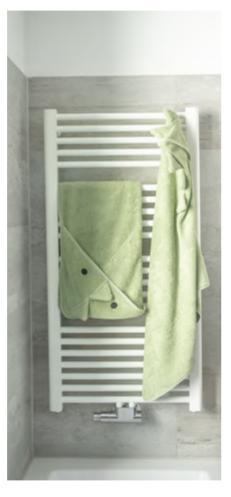

99.99 EUR

SHOWER AID 17.99 EUR (TOP LEFT)
HOODED TOWEL DINO 75X75 & 100X100 FROM 29.99 EUR (RIGHT)
BATH TOYS 19.99 EUR (BOTTOM LEFT)

SHOWER AID 19.5 X 9 X 18 CM; MADE FROM ENVIRONMENTALLY FRIENDLY SILICONE 17.99 EUR

**HOODED TOWEL ROSE** 76 X 76 X 0.5 CM; OEKOTEX-CERTIFIED 29.99 EUR

**HOODED TOWEL 75X75** OEKOTEX-CERTIFIED 29.99 EUR

**HOODED TOWEL 100X100 OEKOTEX-CERTIFIED** 44.99 EUR