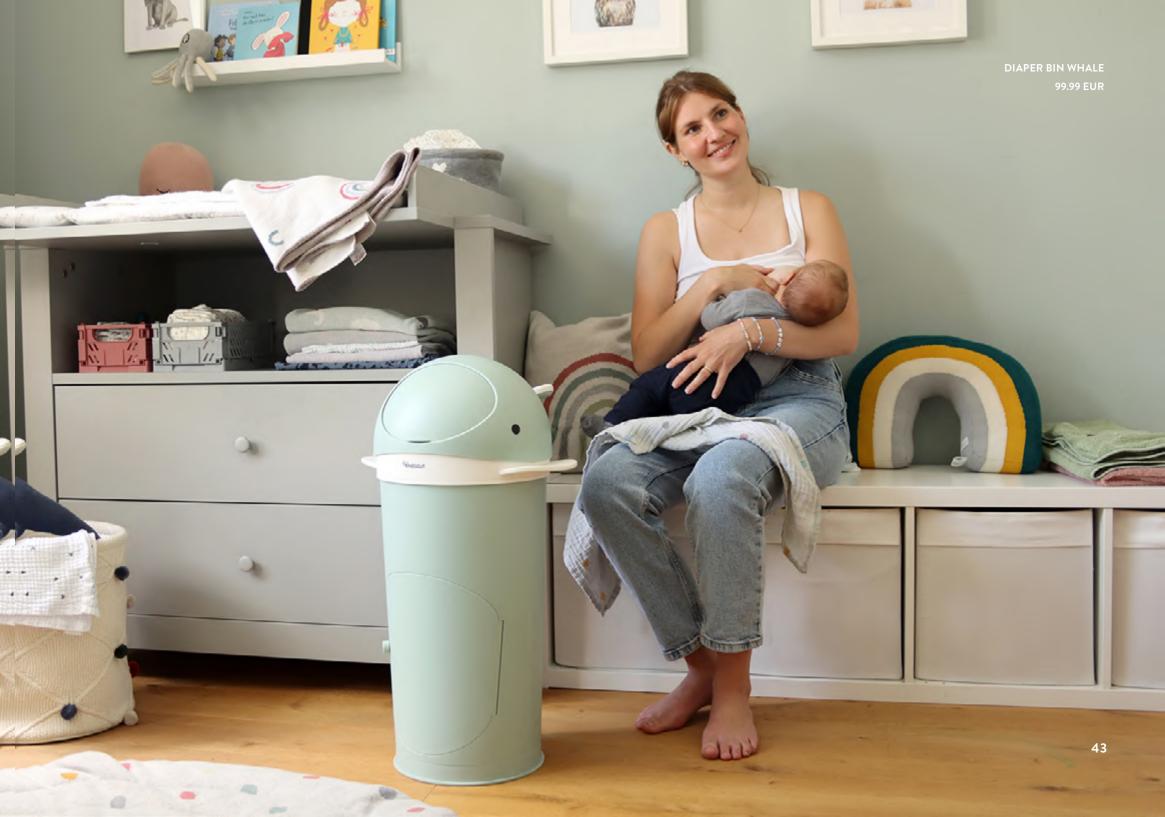

## THE KINDSGUT DIAPER BIN

Our diaper bin in cute whale design and with many thoughtful features follows the bestsellers potty and toilet seat and makes our "whale family" complete.

TOILET SEAT WHALE

40 X 22 X 38 CM; WITH SPLASH GUARD AND RUBBER UNDERSIDE

34.99 EUR

POTTY
34 X 32 X 28 CM; NON-SLIP & WITH A REMOVABLE BOWL
37.99 EUR

DIAPER BIN WHALE

37 X 39 X 68 CM; STAND AND NON-SLIP & SECURE TRAP

99.99 EUR

SHOWER AID 17.99 EUR (TOP LEFT)
HOODED TOWEL DINO 75X75 & 100X100 FROM 29.99 EUR (RIGHT)
BATH TOYS 19.99 EUR (BOTTOM LEFT)

SHOWER AID 19.5 X 9 X 18 CM; MADE FROM ENVIRONMENTALLY FRIENDLY SILICONE 17.99 EUR