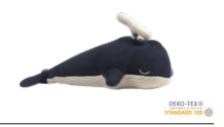

CUDDLY TOY TURTLE 56 X 14 X 50 CM 39.99 EUR

CUDDLY TOY WHALE 32 X 20 X 46 CM 39.99 EUR

CUDDLY TOY CHAMELEON 37.5 X 23 X 9 CM 39.99 EUR

20

WOODEN RAINBOW 18 X 9 X 3 CM 17.99 EUR

PUSHING ANIMAL DINOSAURS 15.5 X 13.5 X 5 CM 17.99 EUR