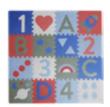

ABC-PUZZLE 30 X 30 X 2 CM 19.99 EUR

LUFTHANSA LAYER PUZZLE AIRPLANE 14 X 11 X 2 CM; 6 PIECES 13.99 EUR

safari

dinos

PLUG-IN PUZZLE 30 X 21 X 2 CM 14.99 EUR