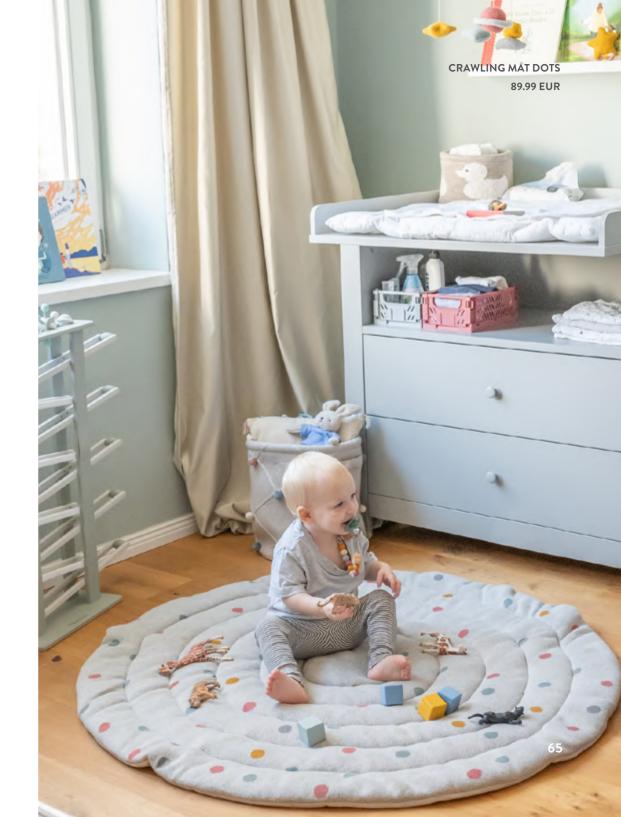

**CRAWLING MAT DOTS** 120 X 5 X 120 CM; 100% COTTON 89.99 EUR

**CRAWLING BLANKET** 70 X 90 X 4 CM; 100% COTTON 79.99 EUR

BEDLINEN MUSTARD, DUSTY PINK, PISTACHIO PILLOW CASE (40 X 60 CM), DUVET COVER (135 X 100 CM); OEKOTEX-CERTIFIED 39.99 EUR