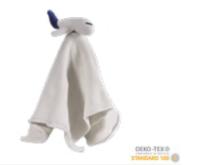

**LUFTHANSA CUDDLE CLOTH AIRPLANE** 35 X 4 X 40 CM; OEKTOTEX-CERTIFIED 22.99 EUR

**CROCHET TOY WITH RATTLE** 7 X 4 X 13 CM; OEKOTEX-CERTIFIED 14.99 EUR

**CUDDLY CLOTH WITH RATTLE** 35 X 4 X 40 CM; OEKOTEX-CERTIFIED 18.99 EUR