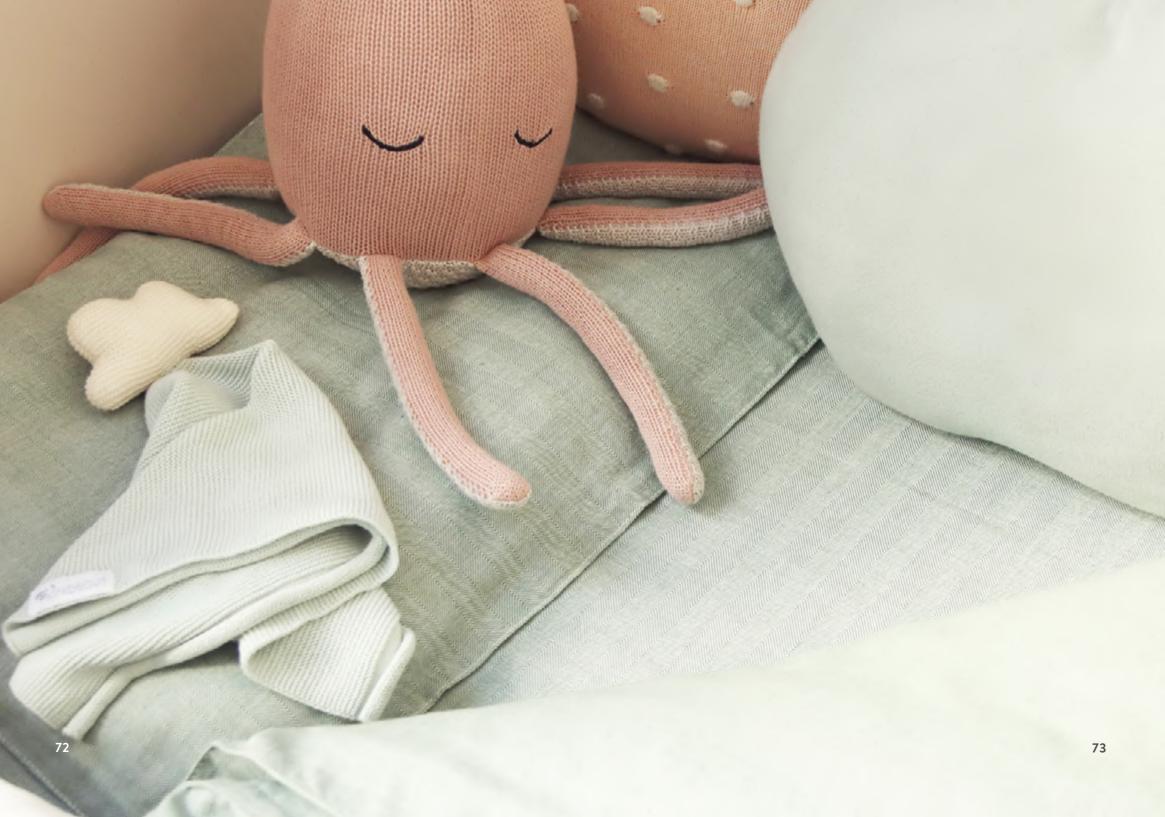

Pippi Longstocking 19

**CUDDLY TOY OCTOPUS & TURTLE 39.99 EUR** 

TO STIMULATE THE IMAGINATION AND MOTOR SKILLS IN AN AGE-APPROPRIATE WAY, IT HELPS WHEN TOYS DO NOT APPEAL TO ALL SENSES SIMULTANIOUSLY.

CUDDLY TOY OCTOPUS 16 X 14 X 34 CM 39.99 EUR

CUDDLY TOY TURTLE 56 X 14 X 50 CM 39.99 EUR

CUDDLY TOY WHALE 32 X 20 X 46 CM 39.99 EUR

CUDDLY TOY CHAMELEON 37.5 X 23 X 9 CM 39.99 EUR

20

WOODEN RAINBOW 18 X 9 X 3 CM 17.99 EUR

PUSHING ANIMAL DINOSAURS 15.5 X 13.5 X 5 CM 17.99 EUR