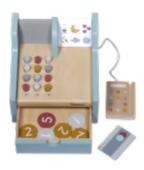

**CASH REGISTER** 18 X 17,5 X 13 CM, 12 PIECES 29.99 EUR

SHOPPING TROLLEY 34 X 31 X 46 CM 49.99 EUR

MUSICAL INSTRUMENTS SET; SET OF 4 39.99 EUR

PAINTING AND CRAFTING UNDERLAY 50 X 33 X 3 CM 32 19.99 EUR

WOODEN STACKING TOWER 13 X 48 X 13 CM 24.99 EUR