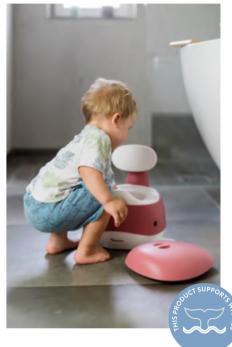

# OUR ALLTIME FAVOURITES: KINDSGUT POTTY & TOILET SEAT WHALE

POTTY SAND 37.99 EUR
POTTY DUSTY PINK 37.99 EUR

For each sold potty, toilet seat and diaper bin, we donate to the internationally renowned organisation whales.org. This way, we contribute to the protection of the world's largest mammals and of our oceans.

TOILET SEAT WHALE

40 X 22 X 38 CM; WITH SPLASH GUARD AND RUBBER UNDERSIDE

34.99 EUR

POTTY
34 X 32 X 28 CM; NON-SLIP & WITH A REMOVABLE BOWL
37.99 EUR

DIAPER BIN WHALE

37 X 39 X 68 CM; STAND AND NON-SLIP & SECURE TRAP