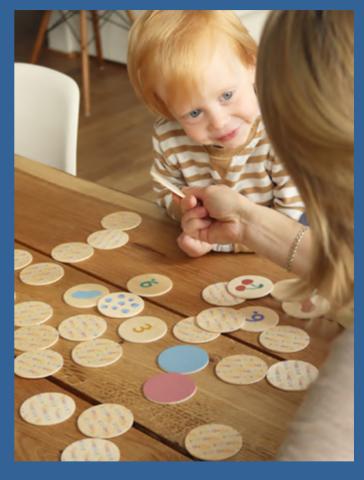

**ABACUS** 27 X 31 X 16 CM 19.99 EUR

RATTLES 4,8 X 14,9 X 4,8 CM 12.99 EUR

**WOODEN TRAIN** 36 X 11 X 6 CM 19.99 EUR

ANIMAL PUZZLE 14 X 11 X 2 CM; 6 PIECES 11.99 EUR

LEARNING GAME NUMBERS 10 X 0.3 X 6 CM; 10 CARDS 14.99 EUR