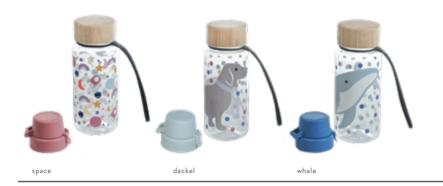

DRINKING BOTTLE 6,5 X 17 / 21 X 6,5 CM, TRITAN INCL. TWO LIDS 19.99 EUR

KIDS BACKPACK MINI 24 X 32 X 12 CM 49.99 EUR

KIDS BACKPACK MAXI 28 X 38 X 12 CM 69.99 EUR