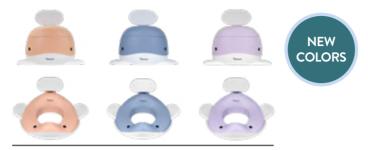

# OUR ALLTIME FAVOURITES: KINDSGUT POTTY & TOILET SEAT WHALE

POTTY SAND 37.99 EUR
POTTY DUSTY PINK 37.99 EUR

For each sold potty, toilet seat and diaper bin, we donate to the internationally renowned organisation whales.org. This way, we contribute to the protection of the world's largest mammals and of our oceans.

TOILET SEAT WHALE

40 X 22 X 38 CM; WITH SPLASH GUARD AND RUBBER UNDERSIDE

34.99 EUR

POTTY
34 X 32 X 28 CM; NON-SLIP & WITH A REMOVABLE BOWL
37.99 EUR

DIAPER BIN WHALE

37 X 39 X 68 CM; STAND AND NON-SLIP & SECURE TRAP