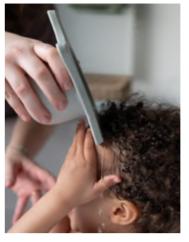

#### PRACTICAL, ENVIRONMENTALLY FRIENDLY & EASIER THAN EXPECTED: ELIMINATION COMMUNICATION

Together with Berlin midwife and mother of four Sissi Rasche, we are proud to present the new Kindsgut holding pot for elimination communication. No longer a niche topic, the advantages for baby and the environment speak for themselves and the integration into everyday life is less complicated than expected. The holding pot is available in two colors.

#### WHAT IS ELIMINATION COMMUNICATION?

Holding a baby and practicing elimination communication means holding it without a diaper so that it can comfortably go potty. Stool and urine do not go into the diaper, but into a bowl, the toilet or a specific holding pot. The majority of parents use hold-offs as a supplement to diapers, especially during the day and at home. The best choice is a potty that ergonomically fits the shape of the baby's bottom, is easy for adults to hold and is easy to clean. The Kindsgut potty convinces with its rounded shape, an elevation in the front area (which is especially essential for boys) as well as safe stand and hold.

#### **HOW DOES IT WORK EXACTLY?**

Depending on age and size, there are different techniques to hold the child. It is always important that the baby is well supported and the legs are gently bent. Midwife Sissi Rasche therefore recommends holding close to the body!

Carefully pick up baby without diaper.

Lean baby's back against your stomach, reach around and hold under the back of your knees. Have the holding potty ready and hold it under the bottom.

Gently hold baby by the little legs so that they are slightly above the bottom. It can take a little while until "something comes", you should have a little patience!