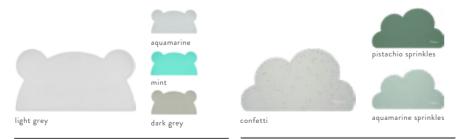

PLACEMAT BEAR 48 X 25 X 0.3 CM; SILICONE 58 12.99 EUR

PLACEMAT CLOUD CONFETTI 49 X 27 X 0.3 CM; SILICONE 14.99 EUR

PLATE 20 CM DIAMETER; WITH SUCTION PAD 19.99 EUR

**PLATE ANGULAR** 25 X 16 X 3.5 CM, WITH SUCTION PAD 19.99 EUR