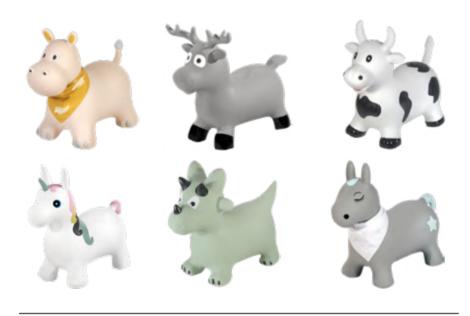

BATH TOYS 19.99 EUR BEACH TOYS TONI 14.99 EUR

HOPPING ANIMALS 50 X 26 X 60 CM 28 29.99 EUR

HOPPING ANIMAL DINOSAUR 29.99 EUR

WOODEN BOOK COLOURS 14 X 12,5 X 2 CM 17.99 EUR

MARBLE RUN EMIL & LUCA 23 X 32 X 9 CM 29.99 EUR