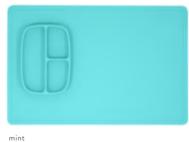

PLACEMAT X THE MOUSE AND THE ELEPHANT 49 X 27 X 0.3 CM; MADE OF NON-SLIP SILICONE 14.99 EUR

SILICONE BIB 23 X 5 X 25 CM 12.99 EUR

PLACEMAT RAINBOW 47 X 26 X 0.3 CM; SILICONE 12.99 EUR

PLACEMAT CLOUD 49 X 27 X 0.3 CM; SILICONE 13.99 EUR