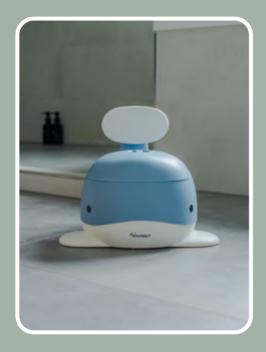

# OUR ALLTIME FAVOURITES: KINDSGUT POTTY & TOILET SEAT WHALE

POTTY SAND 37.99 EUR
POTTY DUSTY PINK 37.99 EUR

For each sold potty, toilet seat and diaper bin, we donate to the internationally renowned organisation whales.org. This way, we contribute to the protection of the world's largest mammals and of our oceans.

TOILET SEAT WHALE

40 X 22 X 38 CM; WITH SPLASH GUARD AND RUBBER UNDERSIDE

34.99 EUR

POTTY
34 X 32 X 28 CM; NON-SLIP & WITH A REMOVABLE BOWL
37.99 EUR

DIAPER BIN WHALE

37 X 39 X 68 CM; STAND AND NON-SLIP & SECURE TRAP