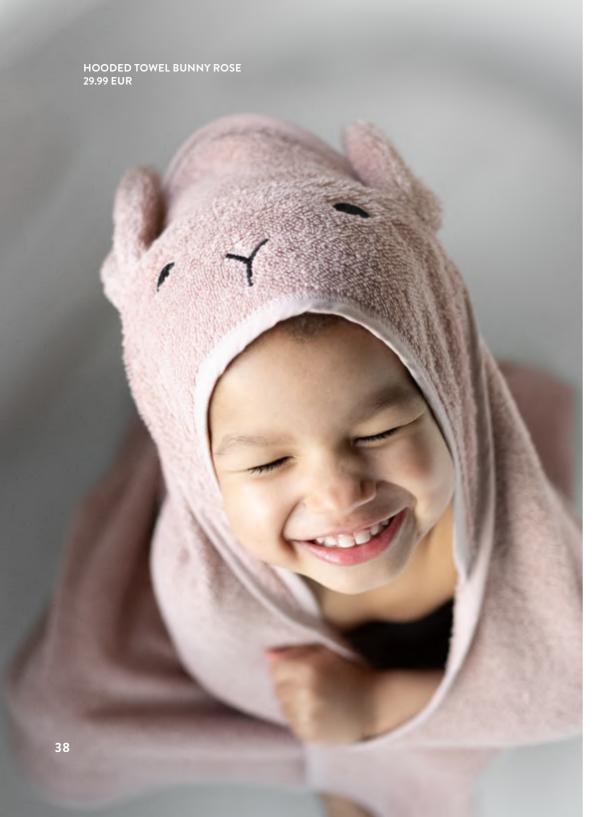

**HOODED TOWEL ROSE** 76 X 76 X 0.5 CM; OEKOTEX-CERTIFIED 29.99 EUR

**HOODED TOWEL 75X75** OEKOTEX-CERTIFIED 29.99 EUR

**HOODED TOWEL 100X100 OEKOTEX-CERTIFIED** 44.99 EUR