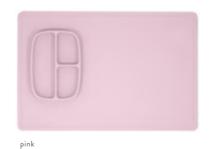

PLACEMAT X THE MOUSE AND THE ELEPHANT 49 X 27 X 0.3 CM; MADE OF NON-SLIP SILICONE 14.99 EUR

SILICONE BIB 23 X 5 X 25 CM 12.99 EUR

PLACEMAT RAINBOW 47 X 26 X 0.3 CM; SILICONE 12.99 EUR

PLACEMAT CLOUD 49 X 27 X 0.3 CM; SILICONE 13.99 EUR