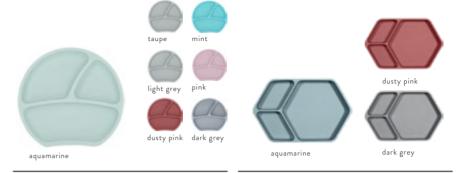

# **TABLEWARE**

Yummy! Our Kindsgut tableware makes eating together with the family even more fun. And because we all know how hard it is to eat without spilling, we offer gorgeous bibs, made of textile and environmentally friendly silicone.

PLACEMAT X THE MOUSE AND THE ELEPHANT 49 X 27 X 0.3 CM; MADE OF NON-SLIP SILICONE 14.99 EUR

SILICONE BIB 23 X 5 X 25 CM 12.99 EUR

PLACEMAT RAINBOW 47 X 26 X 0.3 CM; SILICONE 12.99 EUR

PLACEMAT CLOUD 49 X 27 X 0.3 CM; SILICONE 13.99 EUR

PLACEMAT BEAR 48 X 25 X 0.3 CM; SILICONE 58 12.99 EUR

PLACEMAT CLOUD CONFETTI 49 X 27 X 0.3 CM; SILICONE 14.99 EUR

PLATE 20 CM DIAMETER; WITH SUCTION PAD 19.99 EUR

**PLATE ANGULAR** 25 X 16 X 3.5 CM, WITH SUCTION PAD 19.99 EUR