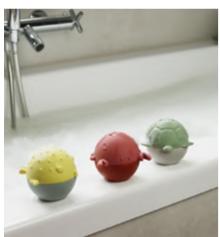

**BATH TOYS OCEAN** 19.5 X 9 X 18 CM; SET OF 3; MADE FROM ENVIRONMENTALLY FRIENDLY SILICONE 19.99 EUR

**WOODEN STEP STOOL** 37 CM HIGH; NON-SLIP 50 59.99 EUR

**HOODED TOWEL GREY** 76 X 76 X 0.5 CM; OEKOTEX-CERTIFIED 27.99 EUR