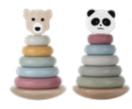

STACKING TOWER BEAR & PANDA 10 X 16 X 10 CM 14.99 EUR

STACKING TOWER SUN, CHRISTMAS TREE, SANTA CLAUS, SNOWMAN 10 X 16 X 10 CM 15.99 EUR

1 € will be donated to klische\*esc for each sold stacking tower rocket.