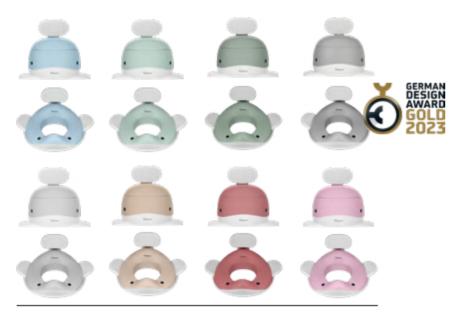

# OUR ALLTIME FAVOURITES: KINDSGUT POTTY & TOILET SEAT WHALE

POTTY SAND 37.99 EUR
POTTY DUSTY PINK 37.99 EUR

For each sold potty, toilet seat and diaper bin, we donate to the internationally renowned organisation whales.org. This way, we contribute to the protection of the world's largest mammals and of our oceans.

We are also very proud to announce that our best selling products have been awarded with the German Design Award and the TOP10 Baby & Kind Award as some of the most innovative products for children.

TOILET SEAT WHALE

40 X 22 X 38 CM; WITH SPLASH GUARD AND RUBBER UNDERSIDE

34.99 EUR

POTTY
34 X 32 X 28 CM; NON-SLIP & WITH A REMOVABLE BOWL
37.99 EUR

DIAPER BIN WHALE

37 X 39 X 68 CM; STAND AND NON-SLIP & SECURE TRAP