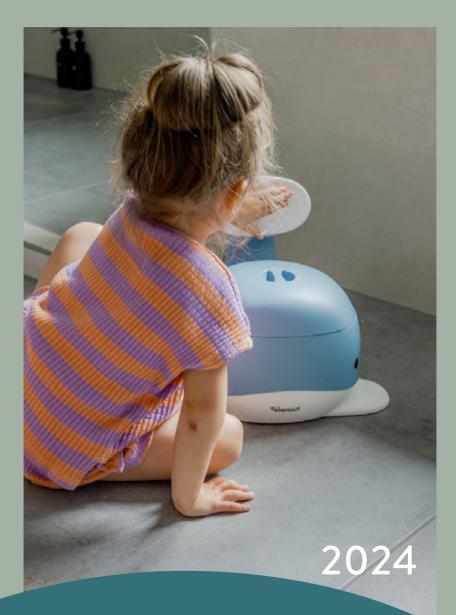

# OUR ALLTIME FAVOURITES: KINDSGUT POTTY & TOILET SEAT WHALE

POTTY SAND 37.99 EUR
POTTY DUSTY PINK 37.99 EUR

For each sold potty, toilet seat and diaper bin, we donate to the internationally renowned organisation whales.org. This way, we contribute to the protection of the world's largest mammals and of our oceans.

TOILET SEAT WHALE

40 X 22 X 38 CM; WITH SPLASH GUARD AND RUBBER UNDERSIDE

34.99 EUR

POTTY
34 X 32 X 28 CM; NON-SLIP & WITH A REMOVABLE BOWL
37.99 EUR

DIAPER BIN WHALE

37 X 39 X 68 CM; STAND AND NON-SLIP & SECURE TRAP