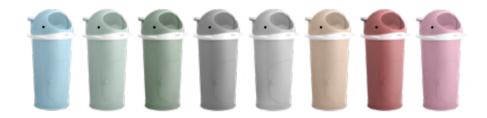

## THE KINDSGUT DIAPER BIN

Our diaper bin in cute whale design and with many thoughtful features follows the bestsellers potty and toilet seat and makes our "whale family" complete.

TOILET SEAT WHALE

40 X 22 X 38 CM; WITH SPLASH GUARD AND RUBBER UNDERSIDE

34.99 EUR

POTTY
34 X 32 X 28 CM; NON-SLIP & WITH A REMOVABLE BOWL
37.99 EUR

DIAPER BIN WHALE

37 X 39 X 68 CM; STAND AND NON-SLIP & SECURE TRAP