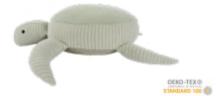

CUDDLY TOY TURTLE 56 X 14 X 50 CM 39.99 EUR

CUDDLY TOY WHALE 32 X 20 X 46 CM 39.99 EUR

CUDDLY TOY CHAMELEON 37.5 X 23 X 9 CM 39.99 EUR

20

WOODEN RAINBOW 18 X 9 X 3 CM 17.99 EUR

PUSHING ANIMAL DINOSAURS 15.5 X 13.5 X 5 CM 17.99 EUR