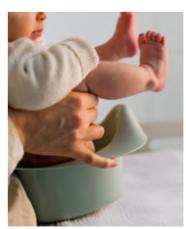

## KINDSGUT X MIDWIFE SISSI RASCHE THE NEW KINDSGUT HOLDING POTTY

#### PRACTICAL, ENVIRONMENTALLY FRIENDLY & EASIER THAN EXPECTED: ELIMINATION COMMUNICATION

Together with Berlin midwife and mother of four Sissi Rasche, we are proud to present the new Kindsgut holding pot for elimination communication. No longer a niche topic, the advantages for baby and the environment speak for themselves and the integration into everyday life is less complicated than expected. The holding pot is available in two colors.

**BABY'S HOLDING POT** 22 X 14 X 23 CM; PEE WALL & WIDE BRIM

#### WHAT IS ELIMINATION COMMUNICATION?

Holding a baby and practicing elimination communication means holding it without a diaper so that it can comfortably go potty. Stool and urine do not go into the diaper, but into a bowl, the toilet or a specific holding pot. The majority of parents use hold-offs as a supplement to diapers, especially during the day and at home. The best choice is a potty that ergonomically fits the shape of the baby's bottom, is easy for adults to hold and is easy to clean. The Kindsgut potty convinces with its rounded shape, an elevation in the front area (which is especially essential for boys) as well as safe stand and hold.