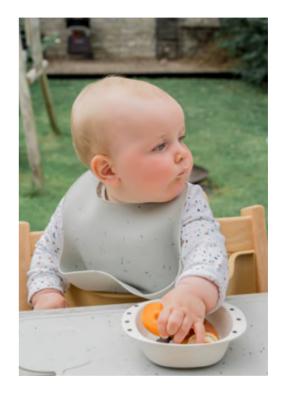

# **TABLEWARE**

Yummy! Our Kindsgut tableware makes eating together with the family even more fun. And because we all know how hard it is to eat without spilling, we offer gorgeous bibs, made of textile and environmentally friendly silicone.

PLACEMAT X THE MOUSE AND THE ELEPHANT 49 X 27 X 0.3 CM; MADE OF NON-SLIP SILICONE 14.99 EUR

SILICONE BIB 23 X 5 X 25 CM 12.99 EUR

PLACEMAT RAINBOW 47 X 26 X 0.3 CM; SILICONE 12.99 EUR

PLACEMAT CLOUD 49 X 27 X 0.3 CM; SILICONE 13.99 EUR