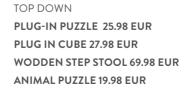

ABC-PUZZLE 30 X 30 X 2 CM 19.99 EUR

LUFTHANSA LAYER PUZZLE AIRPLANE 14 X 11 X 2 CM; 6 PIECES 13.99 EUR

safari

dinos

PLUG-IN PUZZLE 30 X 21 X 2 CM 14.99 EUR

**BATH TOYS OCEAN** 19.5 X 9 X 18 CM; SET OF 3; MADE FROM ENVIRONMENTALLY FRIENDLY SILICONE 19.99 EUR

**WOODEN STEP STOOL** 37 CM HIGH; NON-SLIP 50 59.99 EUR

**HOODED TOWEL GREY** 76 X 76 X 0.5 CM; OEKOTEX-CERTIFIED 27.99 EUR