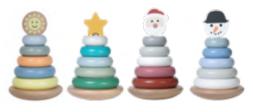

STACKING TOWER BEAR & PANDA 10 X 16 X 10 CM 14.99 EUR

STACKING TOWER SUN, CHRISTMAS TREE, SANTA CLAUS, SNOWMAN 10 X 16 X 10 CM 15.99 EUR

1 € will be donated to klische\*esc for each sold stacking tower rocket.