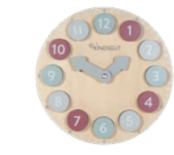

WORKBENCH 30 X 34 X 16 CM 39.99 EUR

LEARNING CLOCK 22,5 X 2,5 X 22,5 CM 19.99 EUR

**CUBE-PUZZLE ANIMALS** 13,2 X 13 X 4 CM 30 17.99 EUR

DOMINO 17 X 9 X 5 CM 17.99 EUR

**WOODEN CAMERA** 27 X 16 X 2 CM 11.99 EUR