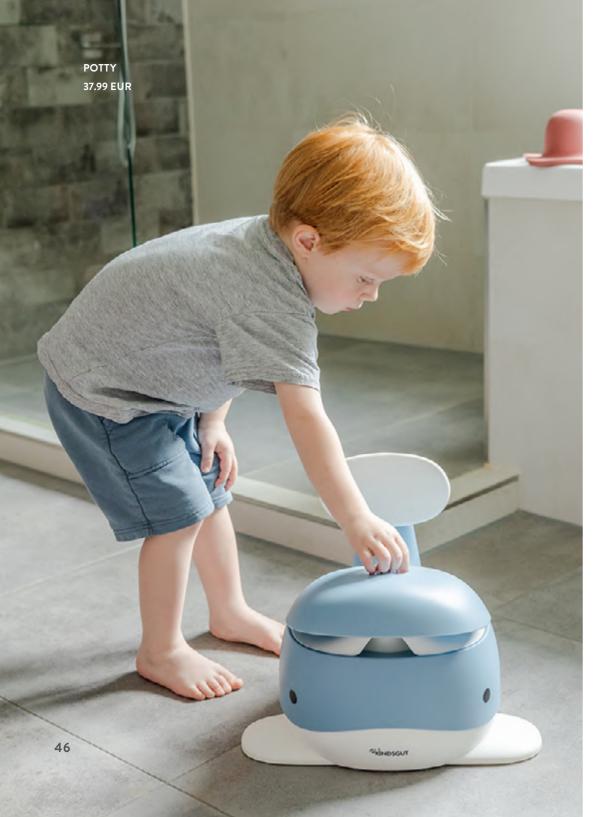

# OUR ALLTIME FAVOURITES: KINDSGUT POTTY & TOILET SEAT WHALE

POTTY SAND 37.99 EUR
POTTY DUSTY PINK 37.99 EUR

For each sold potty, toilet seat and diaper bin, we donate to the internationally renowned organisation whales.org. This way, we contribute to the protection of the world's largest mammals and of our oceans.

TOILET SEAT WHALE

40 X 22 X 38 CM; WITH SPLASH GUARD AND RUBBER UNDERSIDE

34.99 EUR

POTTY
34 X 32 X 28 CM; NON-SLIP & WITH A REMOVABLE BOWL
37.99 EUR

DIAPER BIN WHALE

37 X 39 X 68 CM; STAND AND NON-SLIP & SECURE TRAP