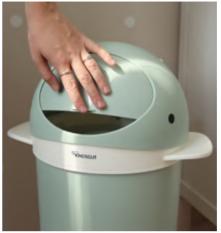

#### **EASY TO HANDLE**

Lid can be opened and closed with one hand opened and closed, so that the child can be held safely with the other hand.