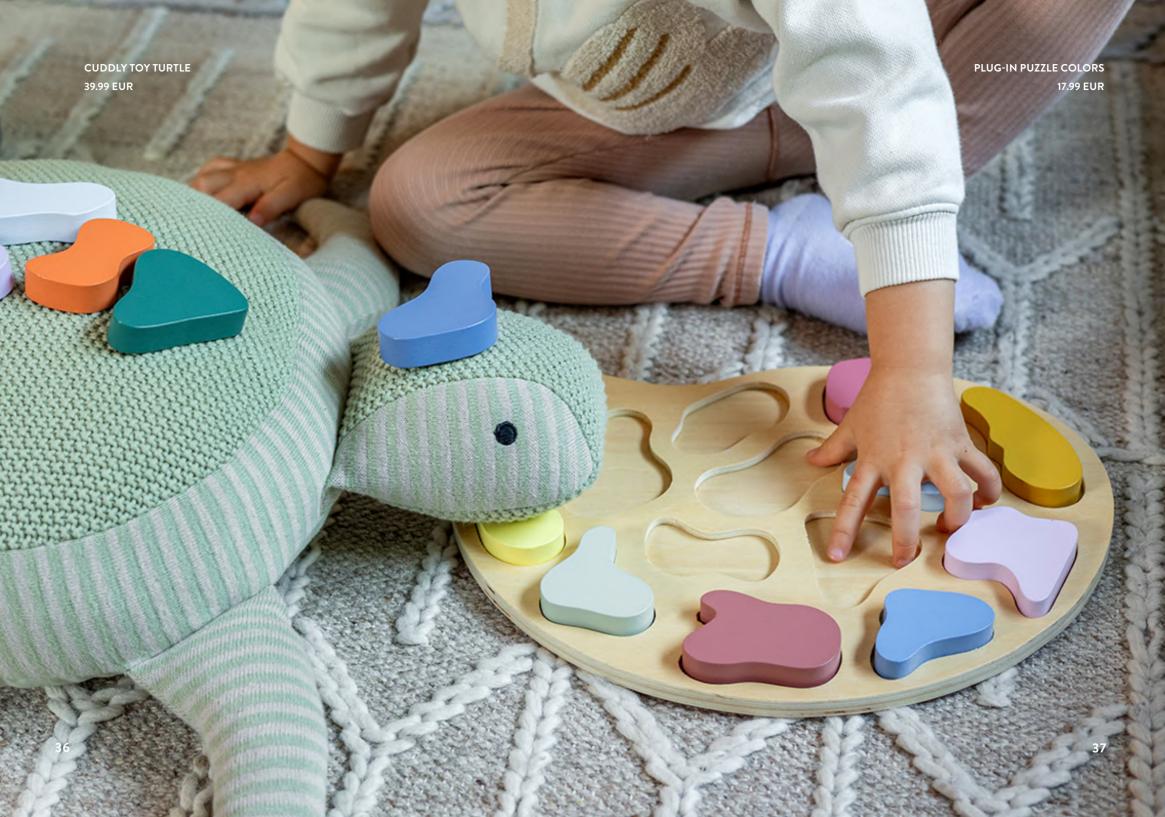

Pippi Longstocking 19

**CUDDLY TOY OCTOPUS & TURTLE 39.99 EUR** 

TO STIMULATE THE IMAGINATION AND MOTOR SKILLS IN AN AGE-APPROPRIATE WAY, IT HELPS WHEN TOYS DO NOT APPEAL TO ALL SENSES SIMULTANIOUSLY.

CUDDLY TOY OCTOPUS 16 X 14 X 34 CM 39.99 EUR

CUDDLY TOY TURTLE 56 X 14 X 50 CM 39.99 EUR

CUDDLY TOY WHALE 32 X 20 X 46 CM 39.99 EUR

CUDDLY TOY CHAMELEON 37.5 X 23 X 9 CM 39.99 EUR

20

WOODEN RAINBOW 18 X 9 X 3 CM 17.99 EUR

PUSHING ANIMAL DINOSAURS 15.5 X 13.5 X 5 CM 17.99 EUR

ABC-PUZZLE 30 X 30 X 2 CM 19.99 EUR

LUFTHANSA LAYER PUZZLE AIRPLANE 14 X 11 X 2 CM; 6 PIECES 13.99 EUR

safari

dinos

PLUG-IN PUZZLE 30 X 21 X 2 CM 14.99 EUR