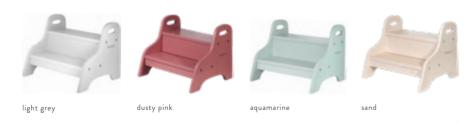

**BATH TOYS OCEAN** 19.5 X 9 X 18 CM; SET OF 3; MADE FROM ENVIRONMENTALLY FRIENDLY SILICONE 19.99 EUR

**WOODEN STEP STOOL** 37 CM HIGH; NON-SLIP 50 59.99 EUR

**HOODED TOWEL GREY** 76 X 76 X 0.5 CM; OEKOTEX-CERTIFIED 27.99 EUR