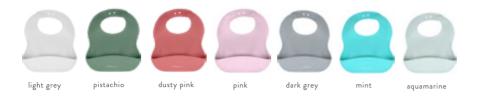

PLACEMAT X THE MOUSE AND THE ELEPHANT 49 X 27 X 0.3 CM; MADE OF NON-SLIP SILICONE 14.99 EUR

SILICONE BIB 23 X 5 X 25 CM 12.99 EUR

PLACEMAT RAINBOW 47 X 26 X 0.3 CM; SILICONE 12.99 EUR

PLACEMAT CLOUD 49 X 27 X 0.3 CM; SILICONE 13.99 EUR

PLACEMAT BEAR 48 X 25 X 0.3 CM; SILICONE 58 12.99 EUR

PLACEMAT CLOUD CONFETTI 49 X 27 X 0.3 CM; SILICONE 14.99 EUR

PLATE 20 CM DIAMETER; WITH SUCTION PAD 19.99 EUR

**PLATE ANGULAR** 25 X 16 X 3.5 CM, WITH SUCTION PAD 19.99 EUR