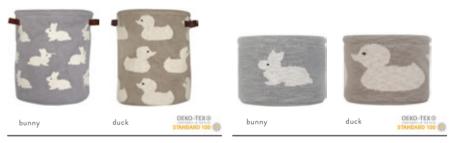

CHILDREN'S PLAYING BASKET 40 X 31 CM; 100% COTTON 39.99 EUR

cream

OEKO-TEX®

PLAYING BASKET POMPON 30 X 35 X 30 CM; 100% COTTON 49.99 EUR

taupe

CHILDREN'S BASKET SMALL

16 X 22 CM; 100% COTTON

24.99 EUR