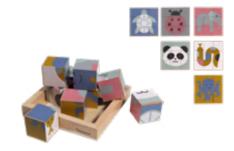

WORKBENCH 30 X 34 X 16 CM 39.99 EUR

LEARNING CLOCK 22,5 X 2,5 X 22,5 CM 19.99 EUR

**CUBE-PUZZLE ANIMALS** 13,2 X 13 X 4 CM 30 17.99 EUR

DOMINO 17 X 9 X 5 CM 17.99 EUR

**WOODEN CAMERA** 27 X 16 X 2 CM 11.99 EUR