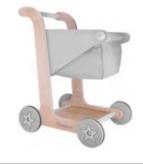

**CASH REGISTER** 18 X 17,5 X 13 CM, 12 PIECES 29.99 EUR

SHOPPING TROLLEY 34 X 31 X 46 CM 49.99 EUR

MUSICAL INSTRUMENTS SET; SET OF 4 39.99 EUR

PAINTING AND CRAFTING UNDERLAY 50 X 33 X 3 CM 32 19.99 EUR

WOODEN STACKING TOWER 13 X 48 X 13 CM 24.99 EUR