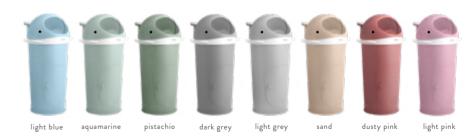

# OUR ALLTIME FAVOURITES: KINDSGUT POTTY & TOILET SEAT WHALE

POTTY SAND 37.99 EUR
POTTY DUSTY PINK 37.99 EUR

For each sold potty, toilet seat and diaper bin, we donate to the internationally renowned organisation whales.org. This way, we contribute to the protection of the world's largest mammals and of our oceans.

TOILET SEAT WHALE

40 X 22 X 38 CM; WITH SPLASH GUARD AND RUBBER UNDERSIDE

34.99 EUR

POTTY
34 X 32 X 28 CM; NON-SLIP & WITH A REMOVABLE BOWL
37.99 EUR

DIAPER BIN WHALE

37 X 39 X 68 CM; STAND AND NON-SLIP & SECURE TRAP