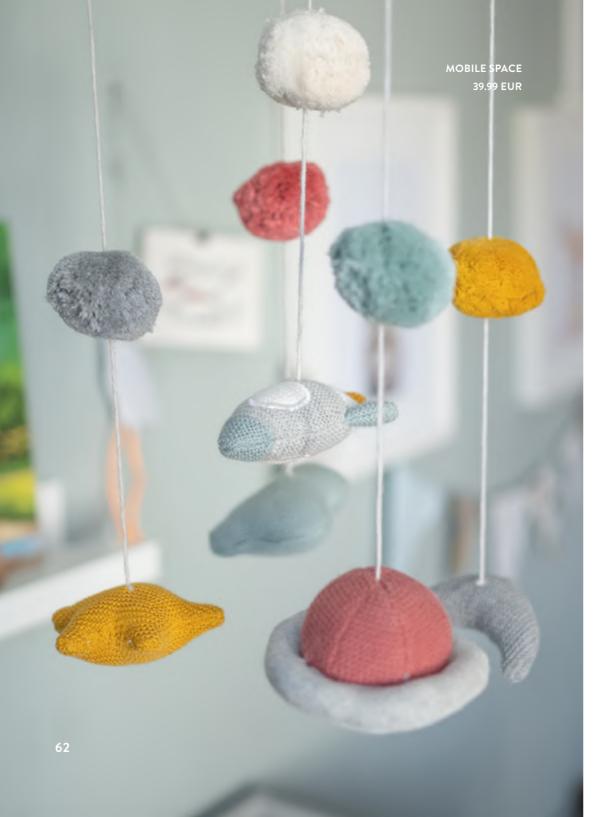

PENNANT CHAIN 14.99 EUR
PLAYING BASKET POMPON 49.99 EUR
BED LINEN PISTACHIO 39.99 EUR
COLLAPSIBLE BOX SET 17.99 EUR

MOBILE SPACE 30 X 70 X 30 CM; OEKTOTEX-CERTIFIED 66 39.99 EUR

MOBILE NIGHTSKY 30 X 70 X 30 CM; OEKTOTEX-CERTIFIED 29.99 EUR