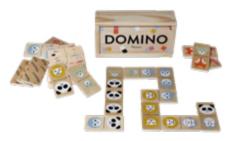

WORKBENCH 30 X 34 X 16 CM 39.99 EUR

LEARNING CLOCK 22,5 X 2,5 X 22,5 CM 19.99 EUR

**CUBE-PUZZLE ANIMALS** 13,2 X 13 X 4 CM 30 17.99 EUR

DOMINO 17 X 9 X 5 CM 17.99 EUR

**WOODEN CAMERA** 27 X 16 X 2 CM 11.99 EUR